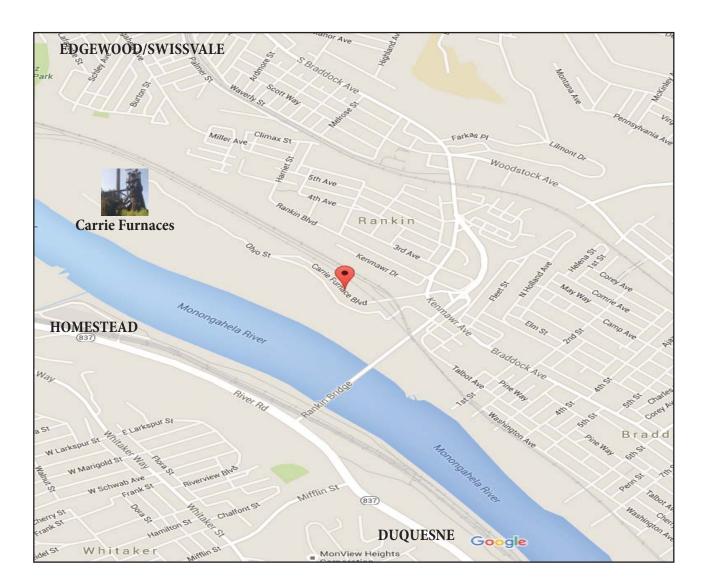

The entrance to Carrie Furnaces is located at **Carrie Furnace Boulevard**, **Rankin**, **PA 15104**. *Please note that this is a new road and may not be recognized by your GPS or online mapping programs.* 

Directions from Homestead/Duquesne:

- From Rt. 837/River Road, turn on to the Rankin Bridge.
- Stay in the right lane and take the Braddock exit.
- At the traffic light, turn Right onto Kenmawr Avenue.
- At the next light, turn LEFT onto Carrie Furnace Boulevard. If the ROAD CLOSED signs are in place, please go around them.
- Proceed through the gate at the cul-de-sac and into the parking lot.

Directions from Edgewood/Swissvale:

- Follow South Braddock Avenue toward Rankin.
- When you pass Hawkins Village, stay in the right lane and take the Braddock exit.
- At the traffic light, proceed straight onto Carrie Furnace Boulevard. If the ROAD CLOSED signs are in place, please go around them.
- Proceed through the gate at the cul-de-sac and into the parking lot.